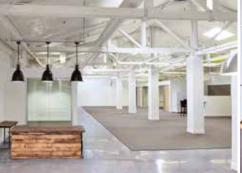

## **DESCRIPTION:**

Premier creative workspace with private entrance, polished concrete, high ceilings, good natural light

**Rentable SF:** +/- 4962

**Program:** 7 private offices, 1 large conference

room, open plan, kitchenette, storage,