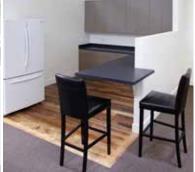

## **DESCRIPTION:**

Premier creative workspace with private entrance, polished concrete, high ceilings, good natural light

**Rentable SF:** +/- 4962

**Program:** 7 private offices, 1 large conference

room, open plan, kitchenette, storage,