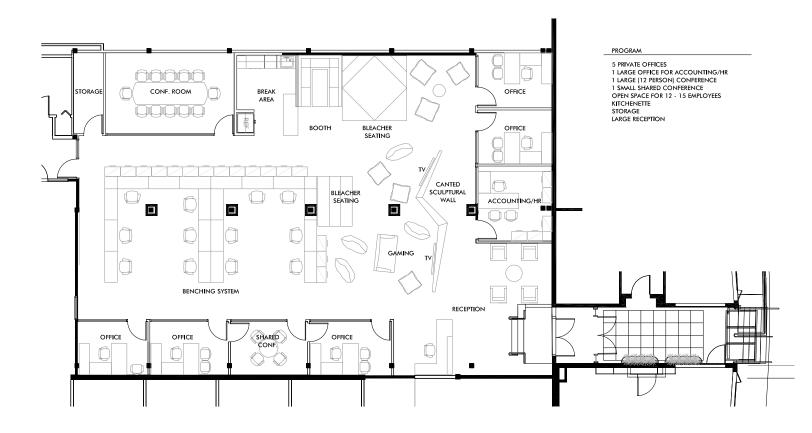

## **DESCRIPTION:**

Premier creative workspace with private entrance, polished concrete, high ceilings, good natural light

**Rentable SF:** +/- 4962

**Program:** 7 private offices, 1 large conference

room, open plan, kitchenette, storage,

Asking Rent: \$2.05 psf

| CONTACT | BILL COVER | PHONE: 707-762-5999          |
|---------|------------|------------------------------|
|         | OWNER/MGR  | EMAIL: BILL@FOUNDRYWHARF.COM |