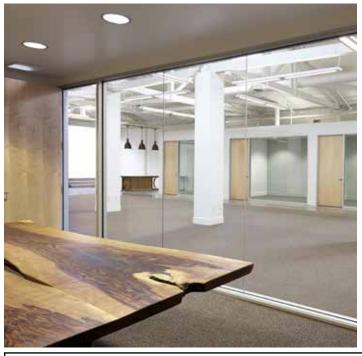

## **DESCRIPTION:**

Premier creative workspace with private entrance, polished concrete, high ceilings, good natural light

**Rentable SF:** +/- 4962

**Program:** 7 private offices, 1 large conference

room, open plan, kitchenette, storage,