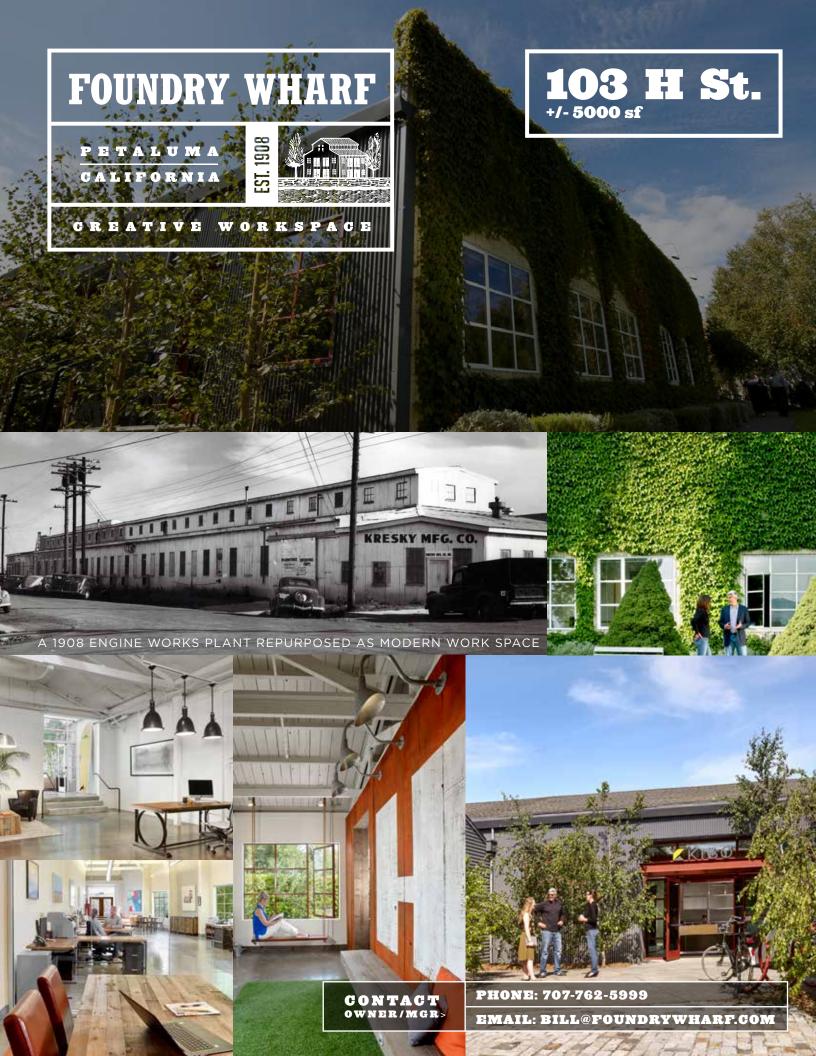

## 103 H St.

**HISTORY:** A transformed 1908 engine works plant, Foundry Wharf today offers a combination of creative office and artisanal warehouse spaces with a unique community vibe appealing to today's creative work teams. The rejuvenation of Foundry Wharf has driven a renaissance in this once industrial and gritty, waterfront neighborhood. Today you will find modern residential dwellings, corner cafes, and an overall vibrant scene.

## **DESCRIPTION:**

Premier creative workspace with private entrance, polished concrete, high ceilings, good natural light

**Rentable SF:** +/- 4962

**Program:** 7 private offices, 1 large conference

room, open plan, kitchenette, storage,

Asking Rent: \$2.05 psf

| CONTACT | BILL COVER | PHONE: 707-762-5999          |
|---------|------------|------------------------------|
|         | OWNER/MGR  | EMAIL: BILL@FOUNDRYWHARF.COM |