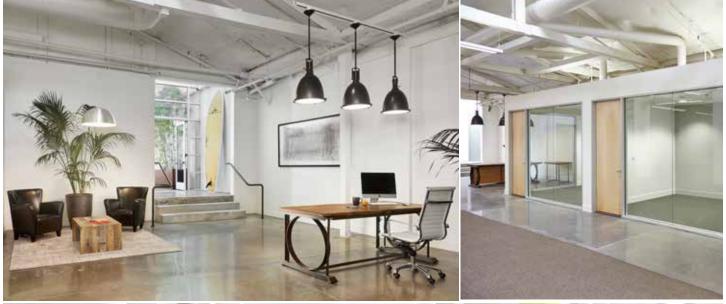

**WORKSPACES:** Office floor plans encourage collaboration with modern workflows that foster a culture of innovation. Sustainably designed interiors use architectural features salvaged from the property's industrial origins for unique offices that appeal to today's progressive companies and their employees.

## **DESCRIPTION:**

Premier creative workspace with private entrance, polished concrete, high ceilings, good natural light

**Rentable SF:** +/- 4962

**Program:** 7 private offices, 1 large conference

room, open plan, kitchenette, storage,