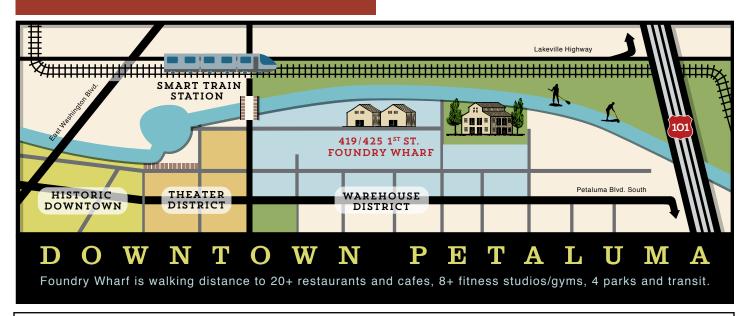

**LOCATION:** Located within Petaluma's historic Downtown Warehouse District, and on the banks of the Petaluma River, Foundry Wharf is within walking distance to a wide array of restaurants and cafes, gyms and yoga studios, walking and bike trails, and many public transit options, including the new SMART train.

Foundry Wharf is home to a vibrant community of entrepreneurs, artisans and business leaders from a broad mix of industries. Over 50 tenants enjoy creative, modern, riverfront workspace within Petaluma's historic Downtown Warehouse district.