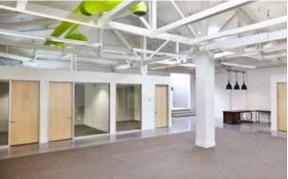

## **DESCRIPTION:**

Premier creative workspace with private entrance, polished concrete, high ceilings, good natural light

**Rentable SF:** +/- 4962

**Program:** 7 private offices, 1 large conference

room, open plan, kitchenette, storage,