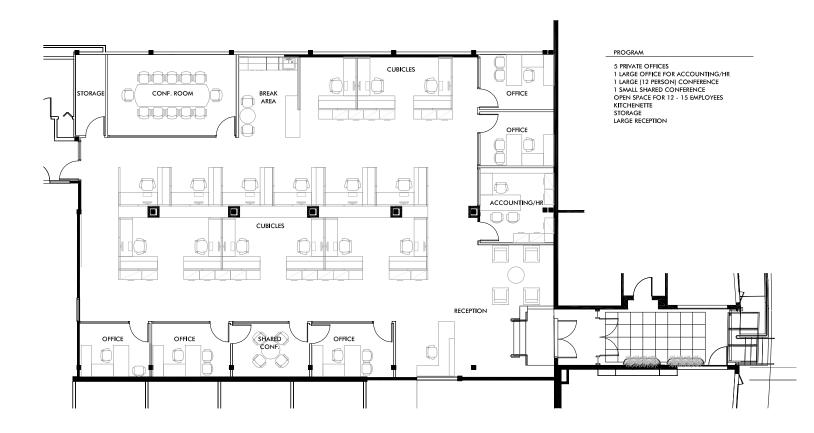

## **DESCRIPTION:**

Premier creative workspace with private entrance, polished concrete, high ceilings, good natural light

**Rentable SF:** +/- 4962

**Program:** 7 private offices, 1 large conference

room, open plan, kitchenette, storage,

Asking Rent: \$2.05 psf

| CONTACT | BILL COVER | PHONE: 707-762-5999          |
|---------|------------|------------------------------|
|         | OWNER/MGR  | EMAIL: BILL@FOUNDRYWHARF.COM |